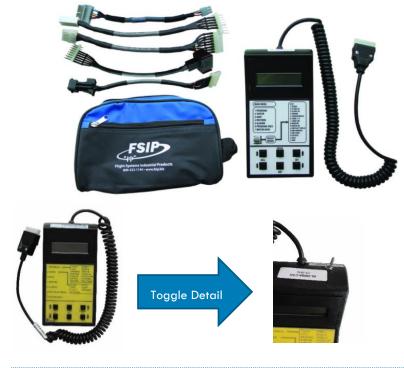

## HANDSETS/PROGRAMMERS

### **ZAPI HANDSETS**

Zapi handsets are specific to the vehicle manufacturer of the vehicle and or control that is being worked on. As such, it is important to know the vehicle and or part number of the Zapi controller. Flight Systems Industrial Products distributes Zapi handsets that are used for Yale, Hyster, Clark, Caterpillar and Crown. FSIP also offers a converted handset that will work on 16 vehicles and most Zapi controls with a handset port, when paired with our adapter cables.

#### **FEATURES**

- Adjusts controller parameters/settings
- Allows testing of the controller inputs
- Restore settings from a previously saved file
- Reads the last 5 controller errors encountered
- Calibration of accelerator pedal

#### **OPTIONS**

| Part Number     | Vehicle OE                                     |
|-----------------|------------------------------------------------|
| 66-FC2009A-16   | 16 Vehicles                                    |
| 66-FC2009A-CYH  | Crown, Hyster & Yale                           |
| 66-272210700    | Yale                                           |
| 66-2792832      | Hyster                                         |
| 66-794596       | Crown                                          |
| 66-8033636      | Clark                                          |
| 66-97M2204900   | Cat                                            |
| 66-ADAPTER-KT   | 5 Adapter Cables                               |
| 66-FC2009A-16KT | Handset, 5 Adapter<br>Cables and Carrying Case |
| Upgrade Options |                                                |
| RU66-FC2009A    | FSIP Conversion for Crown, Hyster & Yale       |
| RU66-FC2009A-16 | FSIP Conversion for 16                         |

PLEASE NOTE: AN FC2009A UNIT CAN BE UPGRADED TO FC2009A-CYH (CROWN, HYSTER & YALE) & FC2009A-16 (16 VEHICLES) TO ALLOW USAGE ON MOST ZAPI CONTROLS WITH A HANDSET PORT. IN ADDITION, FSIP IS ABLE TO REMANUFACTURE THE FC2009A AND FC2009B HANDSETS.