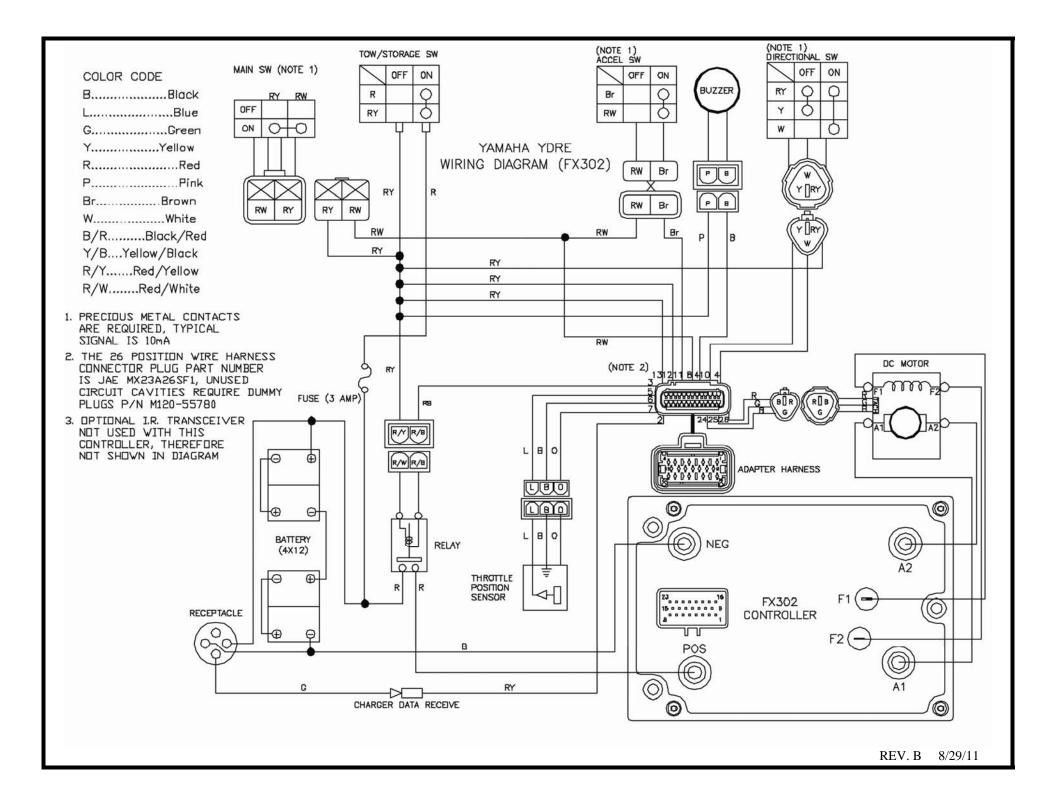

## **Installation:**

- 1. Before removing the stock control, cut the A2 cable, leaving the negative cable in tact.
- **2.** Now disconnect all cables from the stock controller and remove controller from cart.
- **3.** Mount control using original motor control mounting bolts.
- **4.** Re-crimp another ring terminal to the cut end of the A2 wire.
- **5.** Connect all motor wires (refer to supplied wiring diagram for proper connection).
- **6.** Install adapter harness.

#### Cart does not operate

- Verify that all wire connections are correct and secure.
- Verify that the Tow and key switch are on. This can be done by measuring pin 1 on the control. If switch is closed this pin should measure close to battery volts.
- Verify battery volts on pins 2 & 6 of the control.
- Verify approximately battery volts on pin 11 of the control.
- Verify zero volts on pin 3 of the control with no throttle.
- Verify battery volts on pin 3 of the control at full throttle.
- Verify battery volts on pin 4 and zero volts on pin 5 of the control when the forward direction is selected.
- Verify battery volts on pin 5 and zero volts on pin 4 of the control when the reverse direction is selected.
- Verify that control is configured for the correct application (check label).

### **Contactor closes but no movement**

- Verify proper armature and field connections (Refer to supplied wiring diagram).
- Verify approximately 0.5V to 3.5V on pin 7 of the control as the accelerator is slowly depressed.